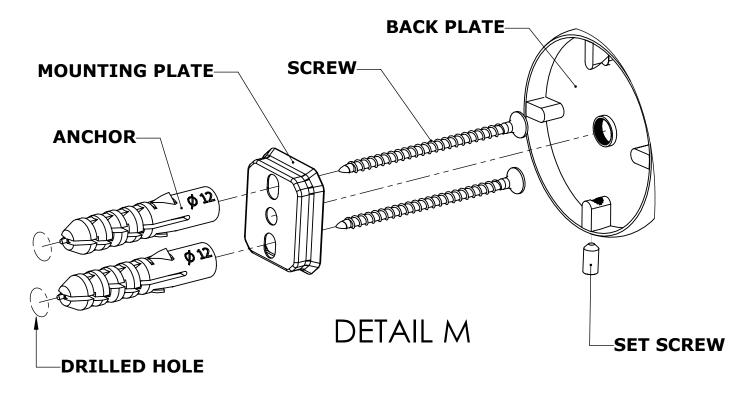

#### Step 1: Drill holes in Wall for screw anchors and attach Mounting Plate to Wall

Determine your desired location for installation and make a mark for the location of the mounting plate. Remove mounting plate from backplate by loosening set screw in backplate as pictured below. Place center hole of mounting plate over mark made above. Make 2 marks where mounting screws will be placed as shown below. Drill hole at each of the marks. (You may substitute other style mounting anchors or screws if desired). Place anchors into the holes made. Place mounting plate over holes and secure to mounting surface using screws as shown below.