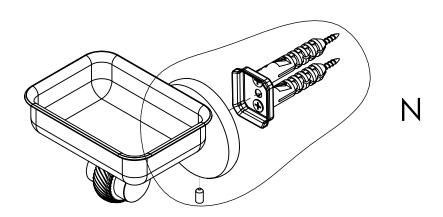

# INSTALLATION INSTRUCTIONS

**Step 2:** Attach Bracket to Mounting Plate.

Place bracket on mounting plate and secure by tightening set screw as shown below.

## **PERSPECTIVE**