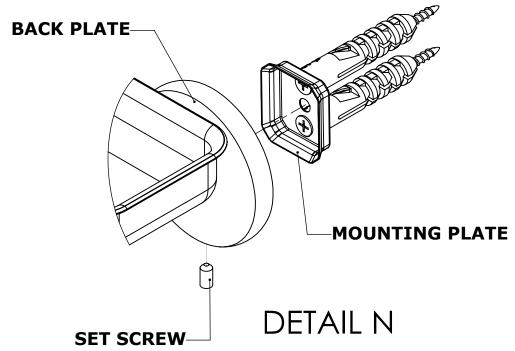

# INSTALLATION INSTRUCTIONS

**Step 2:** Attach Bracket to Mounting Plate.

Place bracket on mounting plate and secure by tightening set screw as shown below.