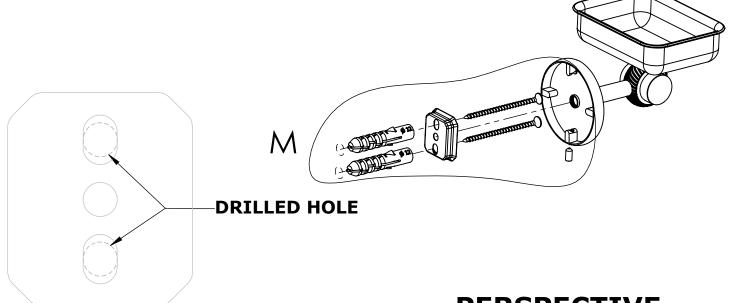

#### Step 1: Drill holes in Wall for screw anchors and attach Mounting Plate to Wall

Determine your desired location for installation and make a mark for the location of the mounting plate. Remove mounting plate from backplate by loosening set screw in backplate as pictured below. Place center hole of mounting plate over mark made above. Make 2 marks where mounting screws will be placed as shown below. Drill hole at each of the marks. (You may substitute other style mounting anchors or screws if desired). Place anchors into the holes made. Place mounting plate over holes and secure to mounting surface using screws as shown below.

### **PERSPECTIVE**